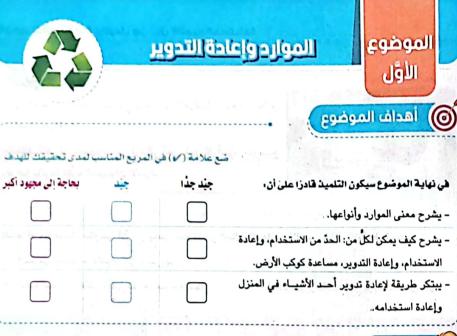

# أهداف الموضوع

الأوّل

6

| على أن ا | 11.15 |         |       |          | 3.1.1    |
|----------|-------|---------|-------|----------|----------|
| على إن   | فادرا | البلميد | وسحون | الموصو ' | -) نهانه |
|          | -     |         |       |          |          |

- يُوضِّح كيف يتعاون أفراد الأسرة ويحترم بعضهم بعضًا.
  - يحدُد الفرص المُتاحة لمساعدة أفراد أُسرته.
- يمارس السلوكيات التي تُظهر احترامه لأفراد أُسرته.

ضع علامة (٧) في المربع المناسب لمدى تحقيقك للهدف

جند

جندجذا

بحاجة إلى مجهود أكبر